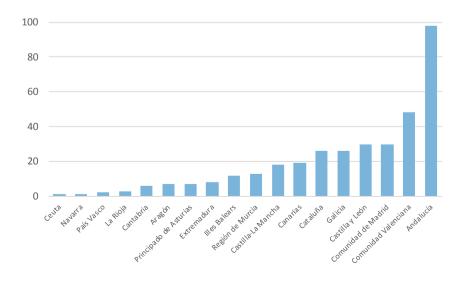

itate the incorporation of new Local Governments to the Network.

The website is regularly updated with the reports and documents produced by the Network and with the information and news that the members of the Network send to the Secretariat.

To achieve greater dissemination of the actions of the Network and its members, a brief monthly newsletter is drawn up and sent to all the representatives and stakeholders of the Spanish Network of Cities for Climate.

## www.redciudadesclima.es





# 10 | MEMBERS OF THE SPANISH NETWORK OF CITIES FOR CLIMATE

LOCAL GOVERNMENTS BY POPULATION SEGMENT

| < 5.000         | 36  |
|-----------------|-----|
| 5.000 a 20.000  | 102 |
| 20.000 a 50.000 | 99  |
| > 50.000        | 118 |
| Grand total     | 355 |

 LOCAL GOVERNMENTS BY AUTONOMOUS COMMUNITY



## ♦ NETWORK MEMBERS IN 2020

|    | EELL                              | Province               | Population INE |
|----|-----------------------------------|------------------------|----------------|
| 1  | Adamuz City Council               | CÓRDOBA                | 4.192          |
| 2  | Adeje City Council                | SANTA CRUZ DE TENERIFE | 47.869         |
| 3  | Adra City Council                 | ALMERÍA                | 25.148         |
| 4  | Alaquàs City Council              | VALENCIA               | 29.561         |
| 5  | Alar del Rey City Council         | PALENCIA               | 934            |
| 6  | Albacete City Council             | ALBACETE               | 173.329        |
| 7  | Alboraya City Council             | VALENCIA               | 24.454         |
| 8